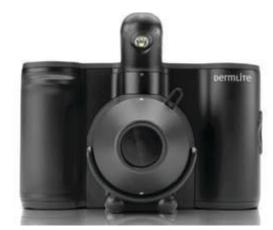

## **DermLite Cam**

DermLite Cam<sup>®</sup> is a state-of-the-art digital dermoscopy camera designed to enable anyone in your office to capture repeatable high-resolution dermoscopic & clinical images-quickly and easily. With over 1 million images captured to date, it is one of the world's premier digital dermoscopy workhorses.

- Captured images, save to an SD Card
- Polarized and non-polarised mode
- High-resolution touch screen
- Macro close up image
- Dermoscopy micro image
- 5 Year Warranty

**CODE:** DERMLI-16