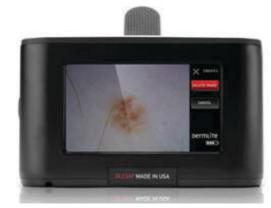

## **DermLite Cam**

DermLite Cam<sup>®</sup> is a state-of-the-art digital dermoscopy camera designed to enable anyone in your office to capture repeatable high-resolution dermoscopic & clinical images-quickly and easily. With over 1 million images captured to date, it is one of the world's premier digital dermoscopy workhorses.

- Captured images, save to an SD Card
- Polarized and non-polarised mode
- High-resolution touch screen
- Macro close up image
- Dermoscopy micro image
- 5 Year Warranty

**CODE:** DERMLI-16